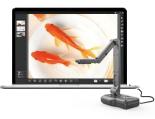

### **Built-in PC-free Software**

Benefit from humanized functions such as auto-focus, magnifier, mirror, annotate, etc., the display will be more precise and beautiful.

### Full HD Display

Output crisp, colorful and high definition images by 8.0 Mega Pixels CMOS sensor.