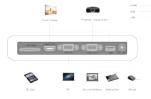

### Widely Available Generic Interfaces

SD Card / USB ports /VGA IN&OUT / HDMI

### HARDWARE

- Sensor: 1/4" CMOS
- Resolution: 8.0MP 3264X2448
- Frame Rate: 30fps
- Digital Zoom: Max 100X
- Lens: F=2.8
- Shoot Area: Max. A3 (420 X 297 MM)
- Illumination System: White LED X 11
- Microphone: Built-in Mic.
- Power Supply: DC12V/1A
- Focus Mode: Auto Focus
- Interface: HDMI OUT / VGA IN / VGA OUT / USB / SD
- SD Card: SD / SDHC Compatibility