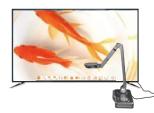

### Full HD Display

Output crisp, colorful and high definition images by 8.0 Mega Pixels CMOS sensor.