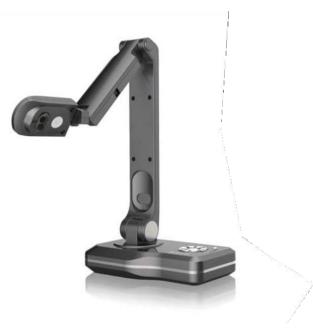

Evo-DocCam V500 could be easily reached out to various displaying terminals by VGA & HDMI. Proper layout and functional integration of physical buttons are available for a more comfortable user experience. It delivers high definition of 1080p videos in RGB and never misses any detail

#### **Functional Physical Buttons**

Proper layout and functional integration of physical buttons for a more convenient user experience.

### Flexible Multi-Joint

Five joints in two arms, perfectly reveal details from close-up to full shot of various objects.