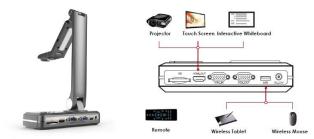

Evo-DocCam V500 could be easily reached out to various displaying terminals by VGA & HDMI. Proper layout and functional integration of physical buttons are available for a more comfortable user experience. It delivers high definition of 1080p videos in RGB and never misses any detail

# Compatible with multiple systems

USB is compatible with chrome/windows/mac, besides other software.

### Widely Available Generic Interfaces

SD Card / USB ports /VGA IN&OUT / HDMI