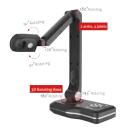

#### **Functional Physical Buttons**

Proper layout and functional integration of physical buttons for a more convenient user experience.

### Flexible Multi-Joint

Five joints in two arms, perfectly reveal details from close-up to full shot of various objects.