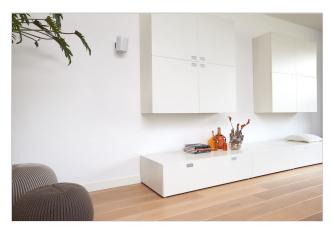

### Get more out of your Sonos One & Play:1

Integrate your Sonos One & Play: 1 speaker seamlessly into your interior design by mounting it anywhere on your wall with the Vogel's SOUND 4201 wall mouint. Mount the bracket high or low, out of sight or in plain view - the wide turn (70°) and tilt (30° up and down) capacity make sure that you can always angle your speaker to sound best. This low-profile speaker mount provides secure support for your Sonos One & Play: 1 and comes in black or white to match the colour of your speaker. Installing the mount perfectly straight is a breeze, thanks to the integrated spirit level.

#### Angle your speaker so it sounds best

The Vogel's wall mount for your Sonos One & Play:1 helps you save space while still creating the best listening position. Easily adjust your speaker angle with one hand, and immerse yourself in music like never before. Are you looking for more positioning flexibility, without drilling holes? Vogel's also offers a floor stand for Sonos One & Play:1. Vogel's speaker wall mounts and floor stands are also available for Sonos Play:3 speakers.