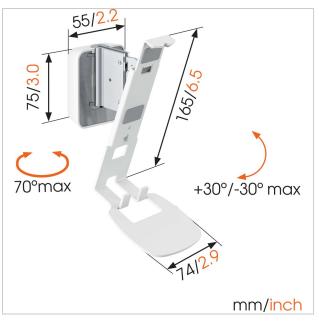

### Get more out of your Sonos One & Play:1

Integrate your Sonos One & Play: 1 speaker seamlessly into your interior design by mounting it anywhere on your wall with the Vogel's SOUND 4201 wall mouint. Mount the bracket high or low, out of sight or in plain view - the wide turn (70°) and tilt (30° up and down) capacity make sure that you can always angle your speaker to sound best. This low-profile speaker mount provides secure support for your Sonos One & Play: 1 and comes in black or white to match the colour of your speaker. Installing the mount perfectly straight is a breeze, thanks to the integrated spirit level.

# **Specifications**

| •                     |                          |
|-----------------------|--------------------------|
| Product type number   | SOUND 4201               |
| Article number (SKU)  | 8152021                  |
| Colour                | White                    |
| EAN single box        | 8712285341427            |
| Height                | 165                      |
| Width                 | 74                       |
| TÜV certified         | Yes                      |
| Guarantee             | 5 years                  |
| Max. weight load (kg) | 2                        |
| Product group         | Speaker mount            |
| Speaker brand         | Sonos                    |
| Speaker models        | Sonos PLAY:1 Sonos One   |
| Awards                | Goed Industrieel Ontwerp |
|                       | Award 2015               |
| Product line          | SOUND                    |
|                       |                          |