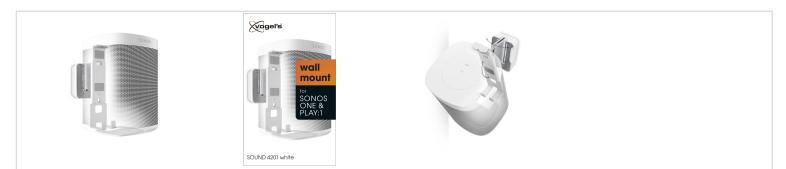

## SOUND 4201 Speaker Wall Mount for Sonos One & Play:1 (white)

Article number (SKU) Colour

8152021 White

### Get more out of your Sonos One & Play:1

Integrate your Sonos One & Play: 1 speaker seamlessly into your interior design by mounting it anywhere on your wall with the Vogel's SOUND 4201 wall mouint. Mount the bracket high or low, out of sight or in plain view - the wide turn (70°) and tilt (30° up and down) capacity make sure that you can always angle your speaker to sound best. This low-profile speaker mount provides secure support for your Sonos One & Play: 1 and comes in black or white to match the colour of your speaker. Installing the mount perfectly straight is a breeze, thanks to the integrated spirit level.

#### Angle your speaker so it sounds best

The Vogel's wall mount for your Sonos One & Play:1 helps you save space while still creating the best listening position. Easily adjust your speaker angle with one hand, and immerse yourself in music like never before. Are you looking for more positioning flexibility, without drilling holes? Vogel's also offers a floor stand for Sonos One & Play:1. Vogel's speaker wall mounts and floor stands are also available for Sonos Play:3 speakers.