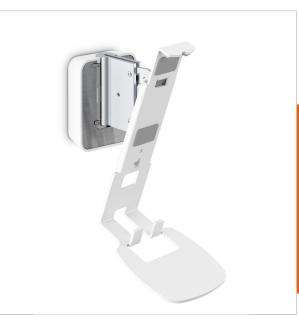

## SOUND 4201 Speaker Wall Mount for Sonos One & Play:1 (white)

Article number (SKU) Colour

8152021 White

### Get more out of your Sonos One & Play:1

Integrate your Sonos One & Play: 1 speaker seamlessly into your interior design by mounting it anywhere on your wall with the Vogel's SOUND 4201 wall mouint. Mount the bracket high or low, out of sight or in plain view - the wide turn (70°) and tilt (30° up and down) capacity make sure that you can always angle your speaker to sound best. This low-profile speaker mount provides secure support for your Sonos One & Play: 1 and comes in black or white to match the colour of your speaker. Installing the mount perfectly straight is a breeze, thanks to the integrated spirit level.