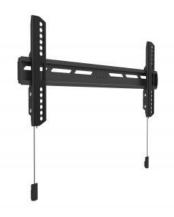

## **M OLED Super Slim Fixed**

Article: 7 350 073 736 553

M OLED Wallmount Fixed - Mounting kit ( mounting plate, mounting arm ) for LG OLED display - black - screen size: 32"-65" - wall mountable.

Product category: WALLMOUNTS

## M OLED Super Slim Fixed

**Article No:** 7 350 073 736 553

For screen size: 32"-65"

Type: OLED Wallmount

**Universal & VESA standard:** 100x100, 200x100, 200x200, 300x200, 400x200 mm

Material: Steel, Aluminum, Plastic

Color: Black

Surface Finish: Powder coating

Weight: 0.9 kg

Measurements 506x157x55 mm gift box

Max Load:50 kgDistance from the wall min and max19 mmTilt/Swivel:NoAdjustments:No

**Highlights:** Magnetic straps