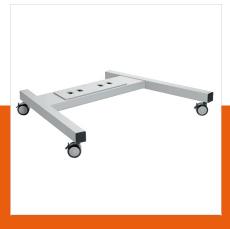

## **PFT 8530 Trolley Frame silver**

\_

Article number (SKU)
Colour

7328534 Silver

#### **Key benefits**

• TÜV certified

The PFT8530 trolley frame is a part of the modular Connect-it system with which you can create a mobile solution. The double pole construction allows it to be used for large- to extra large-sized displays. The extra stability makes it ideal for interactive displays.

### **Product specifications**

Product type number PFT 8530 Article number (SKU) 7328534 Colour Silver

EAN single box 8712285323966

TÜV certified Yes
Guarantee 5 years

#### **Features**

Professional features Wheels