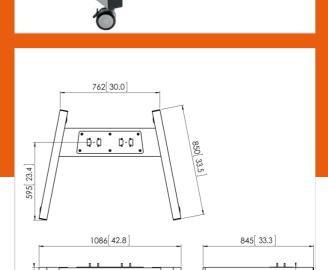

### **Technical specifications and dimensions**

Height of floor plate/trolley frame (mm) 155 Length of floor plate/trolley frame 849

(mm)

Width of floor plate/trolley frame (mm) 1084