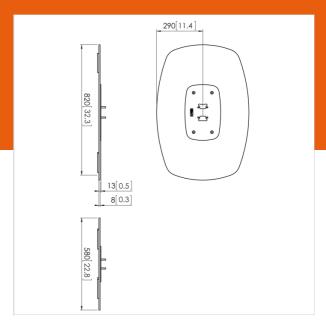

### **Technical specifications and dimensions**

Height of floor plate/trolley frame (mm) 13 Length of floor plate/trolley frame 852

(mm)

Width of floor plate/trolley frame (mm) 580