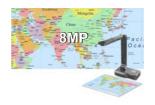

### High clarity images.

8MP high definition resolutions up to 3244x2440 for capturing the tiniest details.