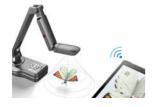

### Wifi Connection

Transmitting real-time pictures anywhere in a room is available without terminal devices

### Wifi Comes with many Systems

Wifi is compatible with Chromebook, Android, PC and Mac