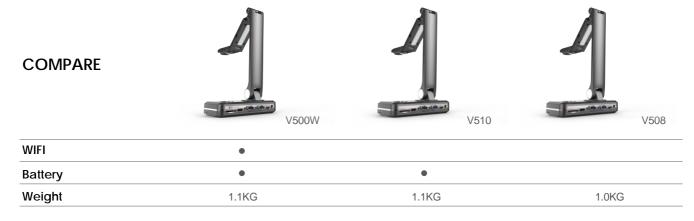

### **Built-in Power**

Built-in 7200mAh battery for 6 hours continuously working without charging.

### HARDWARE

- Senser: 1/3.2"CMOS
- Resolution : 3264\*2448
- Frame rate: 30fps
- Digital zoom: Max.100X
- Lens: F=2.2
- Shooting area : Max.A3 (420 X 297 MM)
- Power: DC12V/1A
- Illumination System: White LED X 11
- Microphone: Built-in Mic
- Focus Mode: Auto-focus
- Interface: HDMI OUT / VGA IN / VGA OUT / USB / SD
- Battery: 7200mAh
- Wifi: