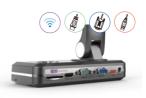

# V500W Document Camera

Built-in power and wireless module, the V500W document camera can be easily taken anywhere. Power is available for 6-8 hours. Firstly, press the power button to start V500W, and then connect it to Chromebook, Android, PC and Mac by four ways, including WIFI/USB/VGA/HDMI. Lastly, running the application to display the details and texts.

### Four Connection Modes

With WIFI, USB, VGA and HDMI, V500W is ready for you to capture and transmit real-time images to computers.

### HARDWARE

- Senser: 1/3.2"CMOS
- Resolution : 3264\*2448
- Frame rate: 30fps
- Digital zoom: Max.100X
- Lens: F=2.2
- Shooting area : Max.A3 (420 X 297 MM)
- Power: DC12V/1A
- Illumination System: White LED X 11
- Microphone: Built-in Mic
- Focus Mode: Auto-focus
- Interface: HDMI OUT / VGA IN / VGA OUT / USB / SD
- Battery: 7200mAh
- Wifi: