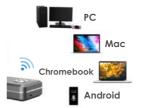

### Wifi Comes with many Systems

Wifi is compatible with Chromebook, Android, PC and Mac

### System:

Mac / Android / Chrome / Window XP and Above