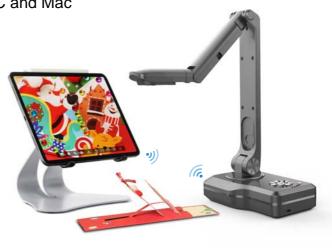

### Wifi Connection

Transmitting real-time pictures anywhere in a room is available without terminal devices

### Wifi Comes with many Systems

Wifi is compatible with Chromebook, Android, PC and Mac