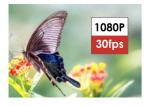

### Silky-smooth Dynamic Images

High resolution of 1080P/30fps contributes to capturing every detail without any delay.