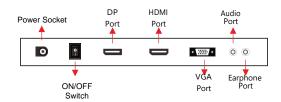

## Right Message At Right Time

Professional LCD Monitors will catch the attention of your customers. High resolution, high performance could meet all kinds of needs of commercial users. Monitors have a wide range screen sizes from 10" to 98" with 24/7 applications, Eco-Friendly LED Backlit commercial displays consume 30% less power than CCFL-Backlit models, prolong the lifetime of LCD Screen itself. All monitors are with DP/VGA/HDMI inputs, could connect with any type media player box, PC and video devices.

## Key Features:

- 10.1 inch LCD Monitor
- 1280x800 resolution
- 85/85/85 viewing angle
- DP/VGA/HDMI inputs
- 7-24 hours operation
- Standard 75x75mm Vesa Holes
- 2 High Quality Speakers
- Infrared touch/Capacitive Touch optional

## Specifications

| DISPLAY   | Panel Model Max Resolution Aspect Ratio Pixel Pitch Viewing Angle Contrast Ratio Brightness Response Time Display Area (mm) Panel Size(mm) Screen Weight Lamp Type | 10.1inch TFT LED<br>1280×800<br>16:10<br>0.1659×0.1659<br>85/85/85/85<br>1300 : 1<br>350cd/m²<br>25ms<br>216.96×135.60<br>241.86×161.6×5.2mm<br>180g<br>WLED | ON-SCREEN DISPLAY LANGUAGES |                                                                                                | English, French, German, Italian, Polish,<br>Russian, Simplified Chinese, Spanish,<br>Turkish, Arabic, Japanese,<br>Traditional Chinese etc. |
|-----------|--------------------------------------------------------------------------------------------------------------------------------------------------------------------|--------------------------------------------------------------------------------------------------------------------------------------------------------------|-----------------------------|------------------------------------------------------------------------------------------------|----------------------------------------------------------------------------------------------------------------------------------------------|
|           |                                                                                                                                                                    |                                                                                                                                                              | DISPLAY MODE                |                                                                                                | Portrait & Landscape                                                                                                                         |
|           |                                                                                                                                                                    |                                                                                                                                                              | TOUCH                       |                                                                                                | Infrared touch / Capacitive Touch optional                                                                                                   |
|           |                                                                                                                                                                    |                                                                                                                                                              | POWER                       | Mains Power<br>Consumption                                                                     | DC 12V, 50-60 Hz<br>12W                                                                                                                      |
|           |                                                                                                                                                                    |                                                                                                                                                              | SOUND                       | Built-in Speakers                                                                              | 2 x 5W                                                                                                                                       |
| INTERFACE | 1*Audio input<br>1*Earphine output<br>1*DC input<br>Up to 1920x1080@60I<br>VGA 480i, 480p, 720i, 720p                                                              | 1*HDMl input<br>1*VGA input<br>1*Type-C input (optional)<br>1*Audio input<br>1*Earphine output                                                               | DIMENSION & WEIGHT          | Machine Size<br>Machine Weight<br>Carton Size<br>Carton Weight<br>Carton Size<br>Carton Weight | 268.8x187.5x43.5mm<br>1.4KG<br>360X210X60mm<br>2.2KG<br>430x372x325mm (10PCS)<br>25KG                                                        |
|           |                                                                                                                                                                    |                                                                                                                                                              | OTHER                       | Regulatory Approvals<br>Warranty                                                               | CE, FCC, ROHS, HDMI certificates<br>2 years warranty                                                                                         |
|           |                                                                                                                                                                    | 480i, 480p, 720i, 720p, 1080i, 1080p                                                                                                                         | ACCESSORIES                 | Remote Control<br>Power Supply<br>User's Manual                                                | Optional<br>x1 (DC adaptor/ DC cable)<br>x1                                                                                                  |
| DESIGN    | Color<br>Wall Mount                                                                                                                                                | Matte Black<br>VESA (75X75MM)                                                                                                                                |                             |                                                                                                |                                                                                                                                              |