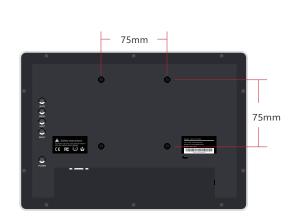

## Key Features:

- 10.1 inch LCD Monitor
- 1280x800 resolution
- 85/85/85 viewing angle
- DP/VGA/HDMI inputs
- 7-24 hours operation
- Standard 75x75mm Vesa Holes
- 2 High Quality Speakers
- Infrared touch/Capacitive Touch optional

## Specifications

| DISPLAY   | Panel Model Max Resolution Aspect Ratio Pixel Pitch Viewing Angle Contrast Ratio Brightness Response Time Display Area (mm) Panel Size(mm) Screen Weight Lamp Type | 10.1inch TFT LED<br>1280×800<br>16:10<br>0.1659×0.1659<br>85/85/85/85<br>1300 : 1<br>350cd/m²<br>25ms<br>216.96×135.60<br>241.86×161.6×5.2mm<br>180g<br>WLED | ON-SCREEN DISPLAY LANGUAGES |                                                                                                | English, French, German, Italian, Polish,<br>Russian, Simplified Chinese, Spanish,<br>Turkish, Arabic, Japanese,<br>Traditional Chinese etc. |
|-----------|--------------------------------------------------------------------------------------------------------------------------------------------------------------------|--------------------------------------------------------------------------------------------------------------------------------------------------------------|-----------------------------|------------------------------------------------------------------------------------------------|----------------------------------------------------------------------------------------------------------------------------------------------|
|           |                                                                                                                                                                    |                                                                                                                                                              | DISPLAY MODE                |                                                                                                | Portrait & Landscape                                                                                                                         |
|           |                                                                                                                                                                    |                                                                                                                                                              | TOUCH                       |                                                                                                | Infrared touch / Capacitive Touch optional                                                                                                   |
|           |                                                                                                                                                                    |                                                                                                                                                              | POWER                       | Mains Power<br>Consumption                                                                     | DC 12V, 50-60 Hz<br>12W                                                                                                                      |
|           |                                                                                                                                                                    |                                                                                                                                                              | SOUND                       | Built-in Speakers                                                                              | 2 x 5W                                                                                                                                       |
| INTERFACE | 1*Audio input<br>1*Earphine output<br>1*DC input<br>Up to 1920x1080@60I<br>VGA 480i, 480p, 720i, 720p                                                              | 1*HDMl input<br>1*VGA input<br>1*Type-C input (optional)<br>1*Audio input<br>1*Earphine output                                                               | DIMENSION & WEIGHT          | Machine Size<br>Machine Weight<br>Carton Size<br>Carton Weight<br>Carton Size<br>Carton Weight | 268.8x187.5x43.5mm<br>1.4KG<br>360X210X60mm<br>2.2KG<br>430x372x325mm (10PCS)<br>25KG                                                        |
|           |                                                                                                                                                                    |                                                                                                                                                              | OTHER                       | Regulatory Approvals<br>Warranty                                                               | CE, FCC, ROHS, HDMI certificates<br>2 years warranty                                                                                         |
|           |                                                                                                                                                                    | 480i, 480p, 720i, 720p, 1080i, 1080p                                                                                                                         | ACCESSORIES                 | Remote Control<br>Power Supply<br>User's Manual                                                | Optional<br>x1 (DC adaptor/ DC cable)<br>x1                                                                                                  |
| DESIGN    | Color<br>Wall Mount                                                                                                                                                | Matte Black<br>VESA (75X75MM)                                                                                                                                |                             |                                                                                                |                                                                                                                                              |