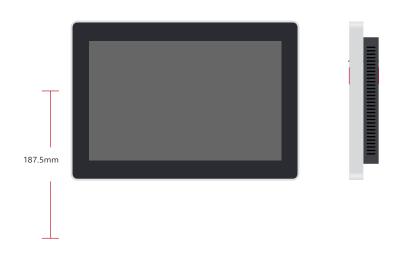

## Specifications

| DISPLAY   | Panel Model Max Resolution Aspect Ratio Pixel Pitch Viewing Angle Contrast Ratio Brightness Response Time Display Area (mm) Panel Size(mm) Screen Weight Lamp Type | 10.1inch TFT LED<br>1280×800<br>16:10<br>0.1659×0.1659<br>85/85/85/85<br>1300 : 1<br>350cd/m²<br>25ms<br>216.96×135.60<br>241.86×161.6×5.2mm<br>180g<br>WLED | ON-SCREEN DISPLAY LANGUAGES |                                                                                                | English, French, German, Italian, Polish,<br>Russian, Simplified Chinese, Spanish,<br>Turkish, Arabic, Japanese,<br>Traditional Chinese etc. |
|-----------|--------------------------------------------------------------------------------------------------------------------------------------------------------------------|--------------------------------------------------------------------------------------------------------------------------------------------------------------|-----------------------------|------------------------------------------------------------------------------------------------|----------------------------------------------------------------------------------------------------------------------------------------------|
|           |                                                                                                                                                                    |                                                                                                                                                              | DISPLAY MODE                |                                                                                                | Portrait & Landscape                                                                                                                         |
|           |                                                                                                                                                                    |                                                                                                                                                              | TOUCH                       |                                                                                                | Infrared touch / Capacitive Touch optional                                                                                                   |
|           |                                                                                                                                                                    |                                                                                                                                                              | POWER                       | Mains Power<br>Consumption                                                                     | DC 12V, 50-60 Hz<br>12W                                                                                                                      |
|           |                                                                                                                                                                    |                                                                                                                                                              | SOUND                       | Built-in Speakers                                                                              | 2 x 5W                                                                                                                                       |
| INTERFACE | 1*Audio input<br>1*Earphine output<br>1*DC input<br>Up to 1920x1080@60I<br>VGA 480i, 480p, 720i, 720p                                                              | 1*HDMl input<br>1*VGA input<br>1*Type-C input (optional)<br>1*Audio input<br>1*Earphine output                                                               | DIMENSION & WEIGHT          | Machine Size<br>Machine Weight<br>Carton Size<br>Carton Weight<br>Carton Size<br>Carton Weight | 268.8x187.5x43.5mm<br>1.4KG<br>360X210X60mm<br>2.2KG<br>430x372x325mm (10PCS)<br>25KG                                                        |
|           |                                                                                                                                                                    |                                                                                                                                                              | OTHER                       | Regulatory Approvals<br>Warranty                                                               | CE, FCC, ROHS, HDMI certificates<br>2 years warranty                                                                                         |
|           |                                                                                                                                                                    | 480i, 480p, 720i, 720p, 1080i, 1080p                                                                                                                         | ACCESSORIES                 | Remote Control<br>Power Supply<br>User's Manual                                                | Optional<br>x1 (DC adaptor/ DC cable)<br>x1                                                                                                  |
| DESIGN    | Color<br>Wall Mount                                                                                                                                                | Matte Black<br>VESA (75X75MM)                                                                                                                                |                             |                                                                                                |                                                                                                                                              |