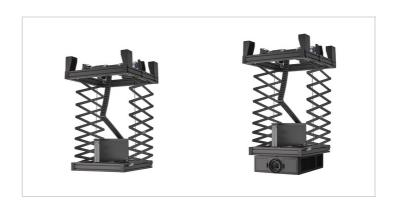

#### **Key benefits**

- · Cable management
- Theft prevention
- Easy to install

The PPL 2500 projector lift system is the perfect solution for the integration of a large projector at a ceiling for example in an auditorium or conference hall.

The lift is equipped with a heavy-duty but silent motor which assures a fast and stable up-down movement of the projector. Furthermore, the motor is provided with an RF remote controller and offers the possibility to set three motor limit stops: an upper, intermediate and a down stop. The intermediate stop can be set at the desired height for projection mode, whereas the down one can be adjusted up to 500 cm stroke and can be used as a service mode position.

The maximum weight capacity of the projector lift is 70 kg.

A safety device is built-in in order to offer maximum security in case of an unlikely failure of the mechanism. The movement of the projector mounting frame is controlled by two strong steel cables.