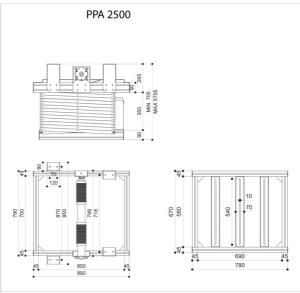

### **Technical specifications and dimensions**

Average power consumption (W) 265

Voltage (V) 230V, 50Hz

Min. distance to ceiling (mm) n/a Max. distance to ceiling (mm) 5705

705

Length of projector lift (mm) 890 790 Width of projector lift (mm)