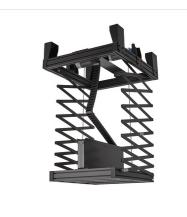

#### **Key benefits**

- · Cable management
- Theft prevention
- Easy to install

The PPL 2500 projector lift system is the perfect solution for the integration of a large projector at a ceiling for example in an auditorium or conference hall.

The lift is equipped with a heavy-duty but silent motor which assures a fast and stable up-down movement of the projector. Furthermore, the motor is provided with an RF remote controller and offers the possibility to set three motor limit stops: an upper, intermediate and a down stop. The intermediate stop can be set at the desired height for projection mode, whereas the down one can be adjusted up to 500 cm stroke and can be used as a service mode position.

The maximum weight capacity of the projector lift is 70 kg.

A safety device is built-in in order to offer maximum security in case of an unlikely failure of the mechanism. The movement of the projector mounting frame is controlled by two strong steel cables.