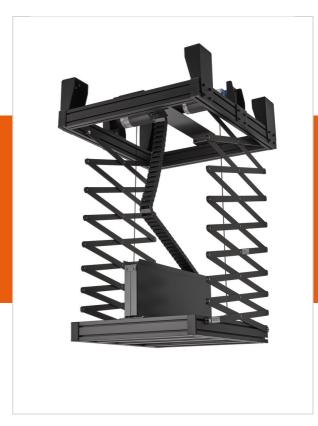

#### **Key benefits**

- · Cable management
- Theft prevention
- Easy to install

The PPL 2500 projector lift system is the perfect solution for the integration of a large projector at a ceiling for example in an auditorium or conference hall.

The lift is equipped with a heavy-duty but silent motor which assures a fast and stable up-down movement of the projector. Furthermore, the motor is provided with an RF remote controller and offers the possibility to set three motor limit stops: an upper, intermediate and a down stop. The intermediate stop can be set at the desired height for projection mode, whereas the down one can be adjusted up to 500 cm stroke and can be used as a service mode position.

The maximum weight capacity of the projector lift is 70 kg.

A safety device is built-in in order to offer maximum security in case of an unlikely failure of the mechanism. The movement of the projector mounting frame is controlled by two strong steel cables.