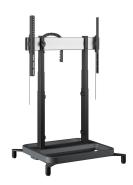

## RISE 5105 Motorized Display Lift Floor Stand 50 mm/s (black, EU)

#### **Key Benefits**

- Height adjustment range of no less than 980 mm
- Movement speed of 50 mm/s for the heaviest screens with QuickRise™
- TüV and CE certified
- Specially designed foot for extra safety
- Integrated cable management (CIS®)

### Adjust your dipslay to the right height smoothly and safely

A RISE 5105 motorized display lift floor stand is suitable for (interactive flat panel) displays up to 86" and 120 kg max. The lift tilts the screen at a speed of 50 mm/s smoothly and safely with QuickRise<sup>™</sup>. A travel range of 980 mm is suitable for very low or high positions. Safety first Vogel's display lifts comply with the international safety standards of TÜV and CE (UL and GS on request). The floor stand base is designed for extra safety during use.