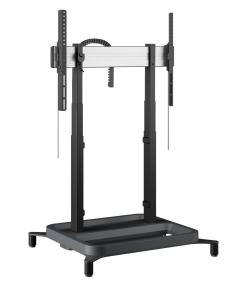

## RISE 5105 Motorized Display Lift Floor Stand 50 mm/s (black, EU)

#### **Key Benefits**

- Height adjustment range of no less than 980 mm
- Movement speed of 50 mm/s for the heaviest screens with QuickRise™
- TüV and CE certified
- Specially designed foot for extra safety
- Integrated cable management (CIS®)

### Adjust your dipslay to the right height smoothly and safely

A RISE 5105 motorized display lift floor stand is suitable for (interactive flat panel) displays up to 86" and 120 kg max. The lift tilts the screen at a speed of 50 mm/s smoothly and safely with QuickRise<sup>™</sup>. A travel range of 980 mm is suitable for very low or high positions. Safety first Vogel's display lifts comply with the international safety standards of TÜV and CE (UL and GS on request). The floor stand base is designed for extra safety during use.