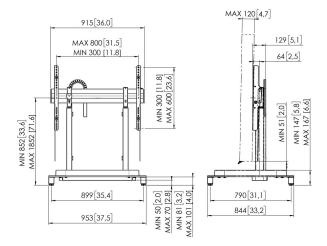

# **Specifications**

| Article number (SKU)                                       |                 | 7351050       |
|------------------------------------------------------------|-----------------|---------------|
| Colour                                                     |                 | Black         |
| EAN single box                                             |                 | 8712285357541 |
| Height                                                     |                 | 1188          |
| Width                                                      |                 | 955           |
| Depth                                                      |                 | 846           |
| TÜV certified                                              |                 | Yes           |
| Guarantee                                                  |                 | 5 years       |
| Min. screen size (inch)                                    |                 | 65            |
| Max. screen size (inch)                                    |                 | 86            |
| Max. weight load (kg/Lbs)                                  |                 | 120 / 264.55  |
| Certifications                                             |                 | CE            |
| Max. distance to floor - cente <mark>r display (mm)</mark> |                 | 1842          |
| Max. horizontal hole pattern                               | n (mm)          | 800           |
| Max. vertical hole pattern (r                              | mm)             | 600           |
| Min. distance to floor - cente                             | ər display (mm) | 862           |
| Min. horizontal hole pattern                               | (mm)            | 300           |
| Min. vertical hole pattern (m                              | nm)             | 300           |
| Motorized                                                  |                 | Yes           |
| Height adjustment (mm)                                     |                 | 980           |