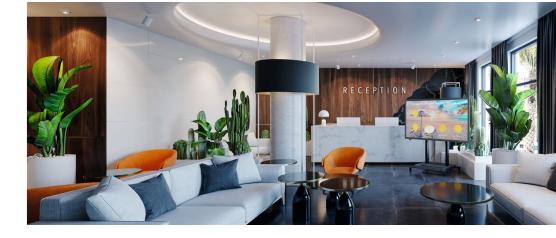

### Adjust your dipslay to the right height smoothly and safely

A RISE 5105 motorized display lift floor stand is suitable for (interactive flat panel) displays up to 86" and 120 kg max. The lift tilts the screen at a speed of 50 mm/s smoothly and safely with QuickRise<sup>™</sup>. A travel range of 980 mm is suitable for very low or high positions. Safety first Vogel's display lifts comply with the international safety standards of TÜV and CE (UL and GS on request). The floor stand base is designed for extra safety during use.