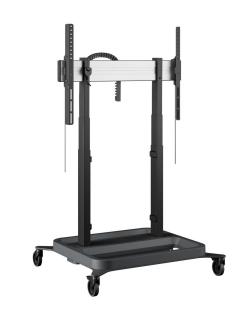

# RISE 5205 Motorized Display Lift Trolley 50 mm/s (black, EU)

#### Screen moved smoothly and safely to the correct height

A RISE 5205 motorized display lift trolley is suitable for displays of up to 86" and 120 kg max. The lift raises the screen smoothly, quickly and safely at a speed of 50 mm/s with QuickRise™. With a 980 mm travel range the lift is suitable for both very low and high positions. The top-down assembly ensures quick installation. We offer a 5 year guarantee. Safety first Vogel's display lift systems comply with the highest international safety standards of TÜV and CE (UL and GS pending).