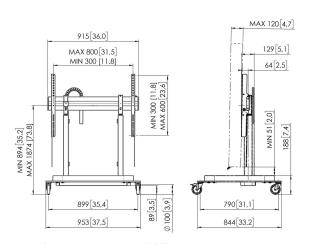

7352050

 Depth
 846

 TÜV certified
 Yes

 Guarantee
 5 years

 Min. screen size (inch)
 65

 Max. screen size (inch)
 86

Max. weight load (kg/Lbs) 120 / 264.55

CE Certifications Max. distance to floor - center display (mm) 1874 Max. horizontal hole pattern (mm) 800 Max. vertical hole pattern (mm) 600 Min. distance to floor - center display (mm) 894 Min. horizontal hole pattern (mm) 300 Min. vertical hole pattern (mm) 300 Yes Motorized Height adjustment (mm) 980