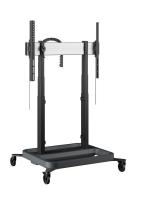

# RISE 5205 Motorized Display Lift Trolley 50 mm/s (black, EU)

#### Screen moved smoothly and safely to the correct height

A RISE 5205 motorized display lift trolley is suitable for displays of up to 86" and 120 kg max. The lift raises the screen smoothly, quickly and safely at a speed of 50 mm/s with QuickRise™. With a 980 mm travel range the lift is suitable for both very low and high positions. The top-down assembly ensures quick installation. We offer a 5 year guarantee. Safety first Vogel's display lift systems comply with the highest international safety standards of TÜV and CE (UL and GS pending).