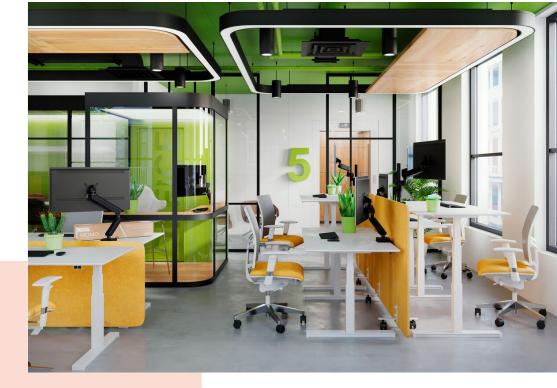

## MOMO 2127 Monitor Arm Motion (black)

## **Key Benefits**

- Height Adjustable
- Suitable for one, two or a whole series of monitors
- Easy install
- Flexible modular system
- TÜV certified / 10-year guarantee

The ergonomic monitor arm for every workplace The MOMO 2127 is a monitor arm specially designed for height-adjustable monitors. The monitor arm is suitable for monitors up to 43 inches and weighing up to 20 kg.