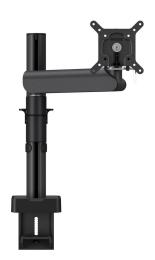

## MOMO 2127 Monitor Arm Motion (black)

## **Key Benefits**

- Height Adjustable
- Suitable for one, two or a whole series of monitors
- Easy install
- Flexible modular system
- TÜV certified / 10-year guarantee

The ergonomic monitor arm for every workplace The MOMO 2127 is a monitor arm specially designed for height-adjustable monitors. The monitor arm is suitable for monitors up to 43 inches and weighing up to 20 kg.

7121270 Black 8712285353789 Yes Tilt -20°/+105° Up to 180° Up to 180° 10 years 10 43 115 115 True True 43 2 Fixed Manual operated 505 On and through desk

VOGEL'S HOLDING BV (©)

All rights reserved. Subject to printing errors, technical and price amendments.