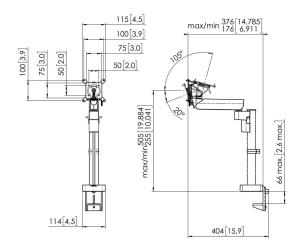

## **Specifications**

| Article number (SKU)                          |
|-----------------------------------------------|
| Colour                                        |
| EAN single box                                |
| TÜV certified                                 |
| Tilt                                          |
| Turn                                          |
| Rotate                                        |
| Guarantee                                     |
| Min. screen size (inch)                       |
| Max. screen size (inch)                       |
| Max. height of interface (mm)                 |
| Max. width of interface (mm)                  |
| Adjustable depth                              |
| Adjustable height                             |
| Max. screen size (inch)                       |
| Number of pivot points                        |
| Universal or fixed hole patte <mark>rn</mark> |
| Height adjustment                             |
| Max. center display                           |
| Mounting Possibilities                        |
|                                               |

7121270 Black 8712285353789 Yes Tilt -20°/+105° Up to 180° Up to 180° 10 years 10 43 115 115 True True 43 2 Fixed Manual operated 505 On and through desk

VOGEL'S HOLDING BV (©)

All rights reserved. Subject to printing errors, technical and price amendments.