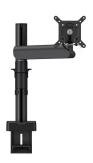

## MOMO 2127 Monitor Arm Motion (black)

## **Key Benefits**

- Height Adjustable
- Suitable for one, two or a whole series of monitors
- Easy install
- Flexible modular system
- TÜV certified / 10-year guarantee

The ergonomic monitor arm for every workplace The MOMO 2127 is a monitor arm specially designed for height-adjustable monitors. The monitor arm is suitable for monitors up to 43 inches and weighing up to 20 kg.

7121270 Black 8712285353789 Yes Tilt -20°/+105° Up to 180° Up to 180° 10 years 10 43 115 115 True True 43 2 Fixed Manual operated 505 On and through desk

VOGEL'S HOLDING BV (©)

All rights reserved. Subject to printing errors, technical and price amendments.