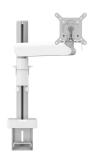

## MOMO 2127 Monitor Arm Motion (white)

## **Key Benefits**

- Height Adjustable
- Suitable for one, two or a whole series of monitors
- Easy install
- Flexible modular system
- TÜV certified / 10-year guarantee

The ergonomic monitor arm for every workplace The MOMO 2127 is a monitor arm specially designed for height-adjustable monitors. The monitor arm is suitable for monitors up to 43 inches and weighing up to 20 kg.