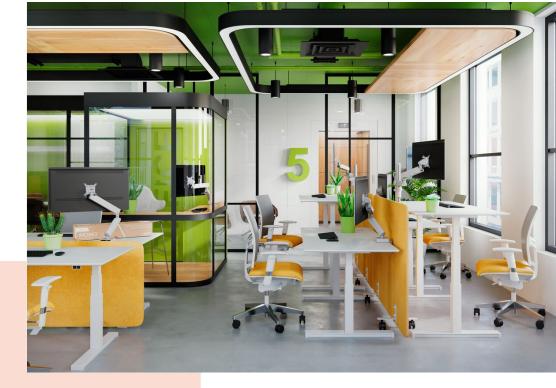

## **Key Benefits**

- Height Adjustable
- Suitable for one, two or a whole series of monitors
- Easy install
- Flexible modular system
- TÜV certified / 10-year guarantee

The ergonomic monitor arm for every workplace The MOMO 2127 is a monitor arm specially designed for height-adjustable monitors. The monitor arm is suitable for monitors up to 43 inches and weighing up to 20 kg.