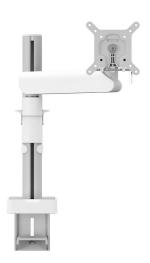

## MOMO 2127 Monitor Arm Motion (white)

## **Key Benefits**

- Height Adjustable
- Suitable for one, two or a whole series of monitors
- Easy install
- Flexible modular system
- TÜV certified / 10-year guarantee

The ergonomic monitor arm for every workplace The MOMO 2127 is a monitor arm specially designed for height-adjustable monitors. The monitor arm is suitable for monitors up to 43 inches and weighing up to 20 kg.