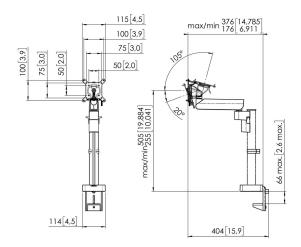

## **Specifications**

| Article number (SKU)                          |
|-----------------------------------------------|
| Colour                                        |
| EAN single box                                |
| TÜV certified                                 |
| Tilt                                          |
| Turn                                          |
| Rotate                                        |
| Guarantee                                     |
| Min. screen size (inch)                       |
| Max. screen size (inch)                       |
| Max. height of interface (mm)                 |
| Max. width of interface (mm)                  |
| Adjustable depth                              |
| Adjustable height                             |
| Max. screen size (inch)                       |
| Number of pivot points                        |
| Universal or fixed hole patte <mark>rn</mark> |
| Height adjustment                             |
| Max. center display                           |
| Mounting Possibilities                        |
|                                               |

7121271 White 8712285353802 Yes Tilt -20°/+105° Up to 180° Up to 180° 10 years 10 43 115 115 True True 43 2 Fixed Manual operated 505 On and through desk

VOGEL'S HOLDING BV (©)

All rights reserved. Subject to printing errors, technical and price amendments.