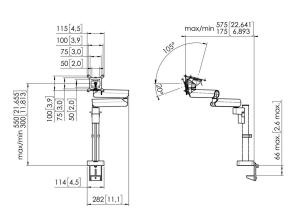

## **Specifications**

Article number (SKU) 7121371
Colour White

EAN single box 8712285353840

TÜV certified Yes

 Tilt
 Tilt -20°/+105°

 Turn
 Up to 180°

 Rotate
 Up to 180°

 Guarantee
 10 years

 Min. screen size (inch)
 10

 Max. screen size (inch)
 43

Max. screen size (inch)43Max. height of interface (mm)115Max. width of interface (mm)115Adjustable depthTrueAdjustable heightTrueMax. screen size (inch)43Number of pivot points3Universal or fixed hole patternFixed

Height adjustment Manual operated

Max. center display 550

Mounting Possibilities On and through desk

VOGEL'S HOLDING BV (©)

All rights reserved.
Subject to printing errors, technical and price amendments.