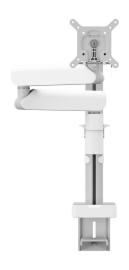

## MOMO 2137 Monitor Arm Motion (white)

## **Key Benefits**

- Height Adjustable
- Suitable for one, two or a whole series of monitors
- Easy install
- Flexible modular system
- TÜV certified / 10-year guarantee

The ergonomic monitor arm for every workplace The MOMO 2137 is a monitor arm specially designed for height-adjustable monitors. The monitor arm is suitable for monitors up to 43 inches and weighing up to 20 kg.

## **Specifications**

Article number (SKU) 7121371
Colour White

EAN single box 8712285353840

TÜV certified Yes

 Tilt
 Tilt -20°/+105°

 Turn
 Up to 180°

 Rotate
 Up to 180°

 Guarantee
 10 years