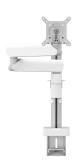

## MOMO 2137 Monitor Arm Motion (white)

## **Key Benefits**

- Height Adjustable
- Suitable for one, two or a whole series of monitors
- Easy install
- Flexible modular system
- TÜV certified / 10-year guarantee

The ergonomic monitor arm for every workplace The MOMO 2137 is a monitor arm specially designed for height-adjustable monitors. The monitor arm is suitable for monitors up to 43 inches and weighing up to 20 kg.

## **Specifications**

Article number (SKU) 7121371
Colour White

EAN single box 8712285353840

TÜV certified Yes

 Tilt
 Tilt -20°/+105°

 Turn
 Up to 180°

 Rotate
 Up to 180°

 Guarantee
 10 years