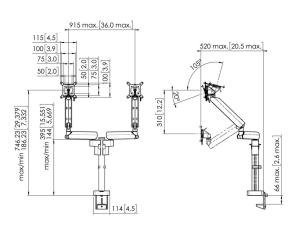

Min. screen size (inch)

Max. screen size (inch)

Max. height of interface (mm)

Max. width of interface (mm)

Adjustable depth

Adjustable height

Max. display width (mm)

Max. screen size (inch)

34

115

115

True

True

915

34

1 3