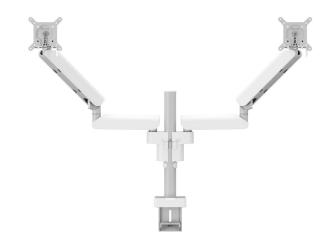

## MOMO 4237 Monitor Arm Motion Plus for 2 monitors (white)

## **Key Benefits**

- Height Adjustable
- Suitable for one, two or a whole series of monitors
- Easy to assemble without tools
- Flexible modular system
- TÜV certified / 10-year guarantee

The ergonomic monitor arm for every workplace The MOMO 4237 is a dynamic monitor arm for mounting 2 monitors, specially designed for monitors that are regularly adjusted in height, such as at flexible work stations. The monitor arm can hold screen up to 34 inches and weighing up to 10 kg.