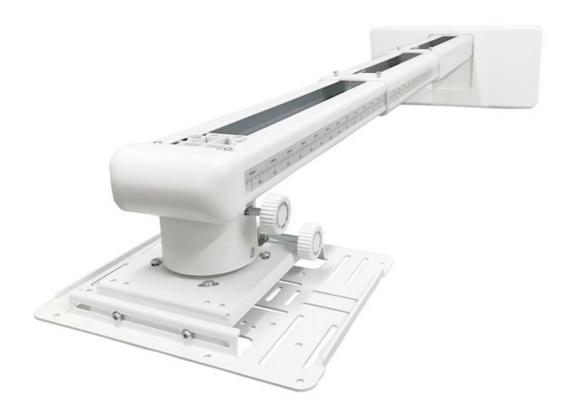

## OWM3000ST

Short throw projector mount

- Compact telescopic arm
- Easy to install adjustable
- Cable management
- Compatible with stud walls

Designed for Optoma short throw projectors this easy to install compact mount features a high quality adjustable arm and mounting plate. It also comes with universal arms for mounting other projectors.