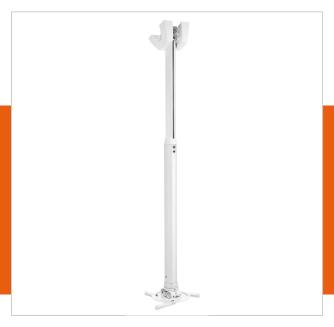

## PPC 1585 Projector ceiling mount white

Article number (SKU)
Colour

701585° White

## **Key Benefits**

- Cables fully concealed
- Fine tuning during installation
- Fine tuning possible after installation
- Theft prevention

The PPC 1585 is a height adjustable projector mount specially designed for the latest generation of projectors weighing up to 20 kg. This projector interface is equipped with fine tune adjustability for precise alignment to the projection surface. Once aligned, the projector stays in position. Turning the unique friction ring will eliminate all play from the interface connections, making the mount a solid and very stable solution.