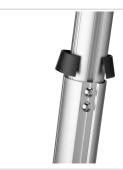

## **Key Benefits**

- Cables fully concealed
- Fine tuning during installation
- Fine tuning possible after installation
- Theft prevention

The PPC 1585 is a height adjustable projector mount specially designed for the latest generation of projectors weighing up to 20 kg. This projector interface is equipped with fine tune adjustability for precise alignment to the projection surface. Once aligned, the projector stays in position. Turning the unique friction ring will eliminate all play from the interface connections, making the mount a solid and very stable solution.

The height adjustable projector ceiling mount kits can be used when the height of the ceiling is not known or when flexibility is wanted. These mounts come in 3 lengths offering variable height adjustment from 400 to 1350 mm. The Cable Inlay System runs the full length of the pole and even allows for cable routing after installation. The offers sufficient space for all cables required and enables you to hide all the cables in a matter of seconds.