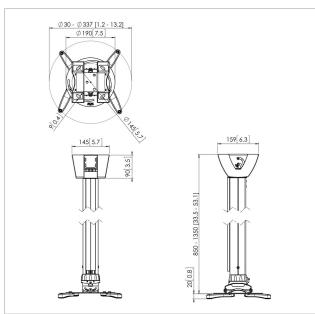

The height adjustable projector ceiling mount kits can be used when the height of the ceiling is not known or when flexibility is wanted. These mounts come in 3 lengths offering variable height adjustment from 400 to 1350 mm. The Cable Inlay System runs the full length of the pole and even allows for cable routing after installation. The offers sufficient space for all cables required and enables you to hide all the cables in a matter of seconds.

Fischer inside Yes

Max. distance to ceiling (mm) 1350

Min. distance to ceiling (mm) 850

Range (diameter) 30 - 337 mm

Roll 15