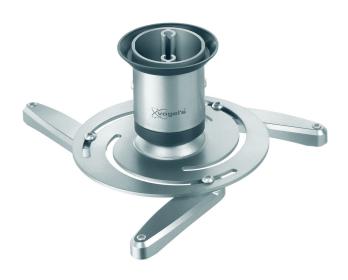

# VPC 545 Projector ceiling mount

#### **Specifications**

Max. weight: 10 kg / 22 lbs

• Tilt: 15 °

• Turn: 360 °

Number of pivot points: 1

Guarantee: 5 years

Available colours: Silver

The VPC 545 projector ceiling mount fits virtually all projectors weighing up to 10 kg. It has a tilt, turn and roll function.

## VPC 545 Projector ceiling mount

The metal arms are adjustable and fit virtually all projectors equipped with screw connection. Using the handy click in/out system, it is easy to attach or remove the projector, for instance for service purposes. Whether it be for presentations, or for watching movies, this universal projector mount will come in very useful. It avoids the necessity of finding a table or temporary support for the projector.