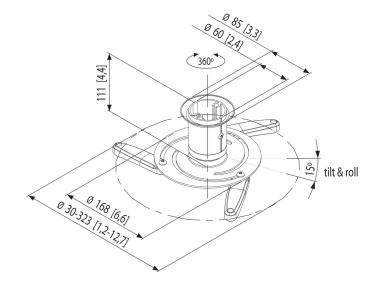

#### **Specifications**

Max. weight: 10 kg / 22 lbs

• Tilt: 15 °

• Turn: 360 °

Number of pivot points: 1

Guarantee: 5 years

Available colours: Silver

The VPC 545 projector ceiling mount fits virtually all projectors weighing up to 10 kg. It has a tilt, turn and roll function.

## VPC 545 Projector ceiling mount

The metal arms are adjustable and fit virtually all projectors equipped with screw connection. Using the handy click in/out system, it is easy to attach or remove the projector, for instance for service purposes. Whether it be for presentations, or for watching movies, this universal projector mount will come in very useful. It avoids the necessity of finding a table or temporary support for the projector.